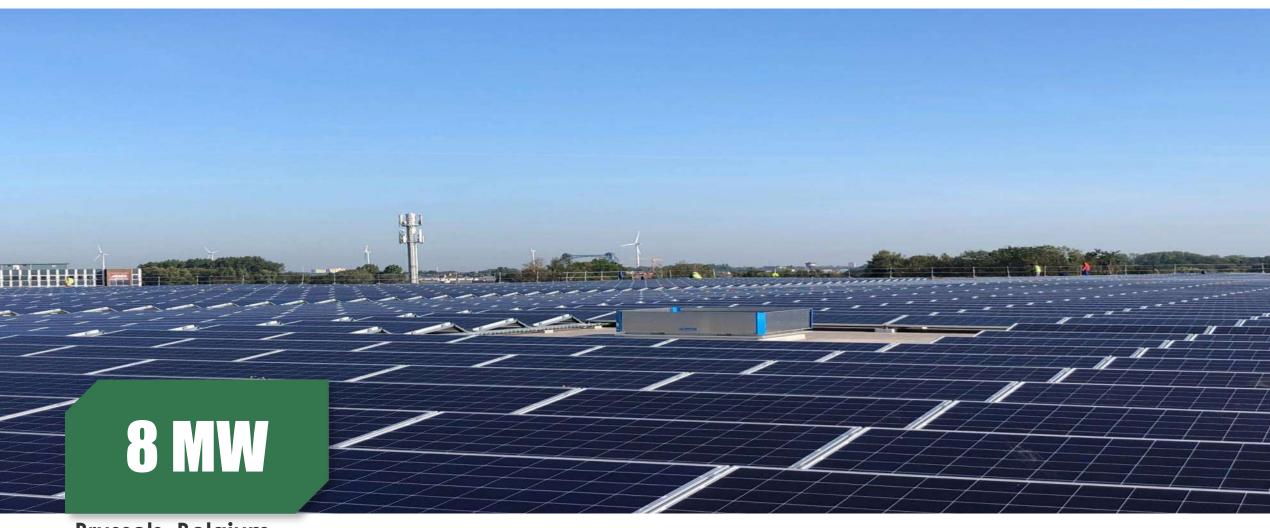

# Brussels, Belgium

Project Type: Commercial Roof-top Project

Product Type: PS330P-24/T

Commission Date: September, 2019

Carbon-reduced (t) 9,571

Tree-planted **6,695** 