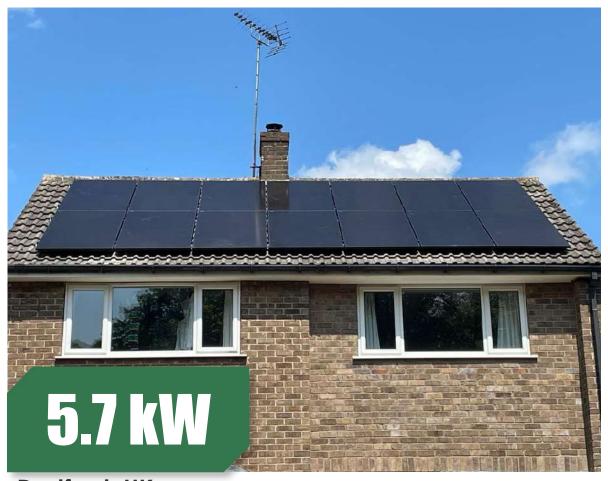

# Tašov, Czech Republic

Project Type: Residential Roof-top Project

Product Type: PS460M6H-20/UH Commission Date: March, 2024

Carbon-reduced (t) **151** 

Tree-planted 108