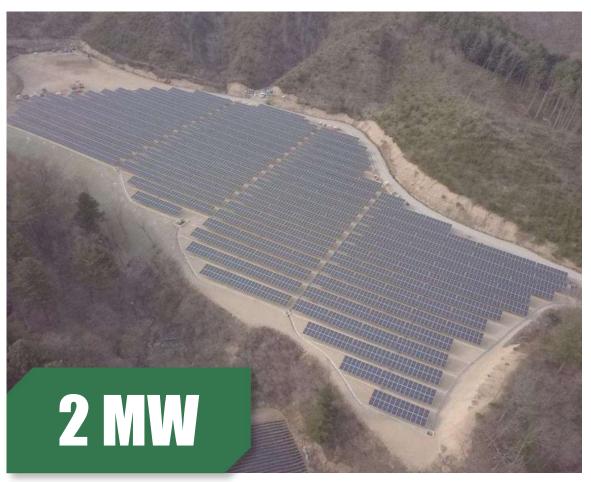

#### Okayama-ken, Japan

Project Type: Ground-mounted Project

Product Type: PS325P-24/T

Commission Date: November, 2015

Carbon-reduced (t) 2,992

Tree-planted **2,183** 