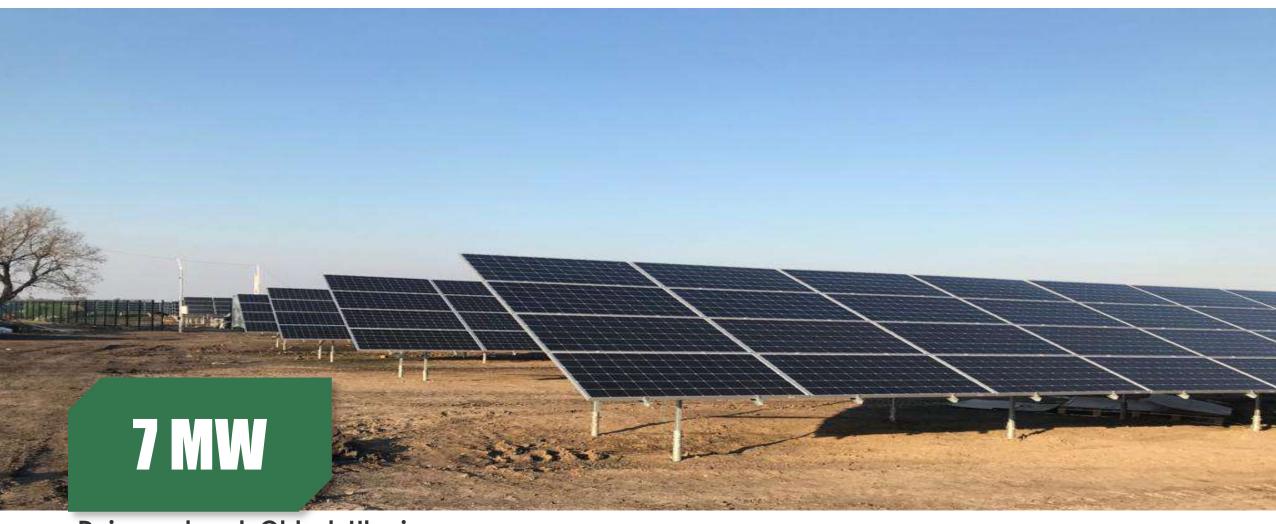

# **Dnipropetrovsk Oblast, Ukraine**

Project Type: Ground-mounted Project

Product Type: PS375M-24/T Commission Date: July, 2019

Carbon-reduced (t) 7,452

Tree-planted **5,440** 