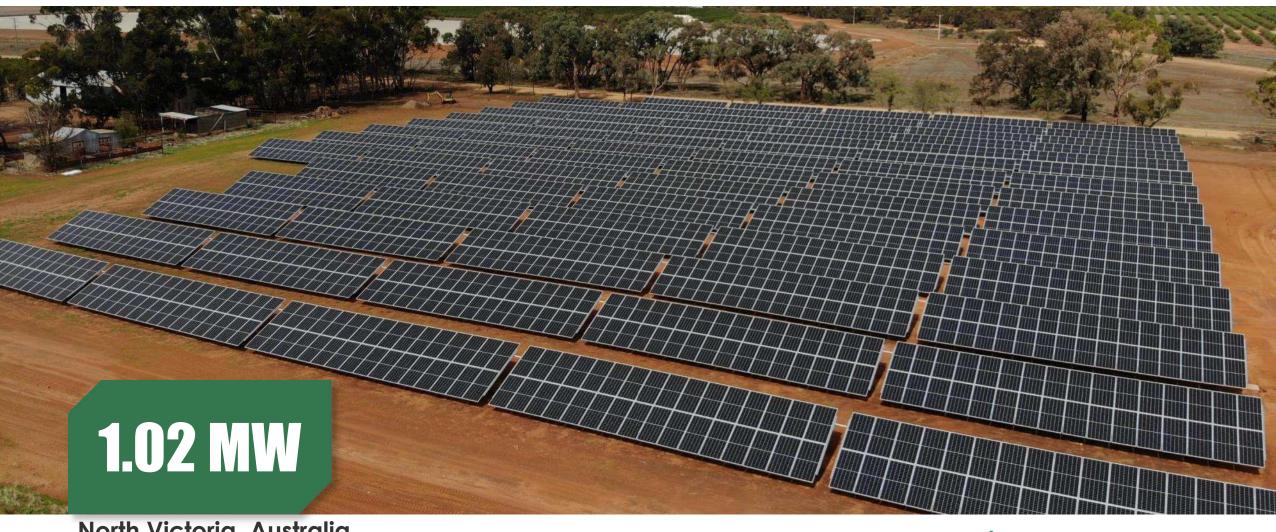

#### North Victoria, Australia

Project Type: Ground Mounted Project

Product Type: PS380MH-24/TH Commission Date: April, 2020

Carbon-reduced (t) 1169.5