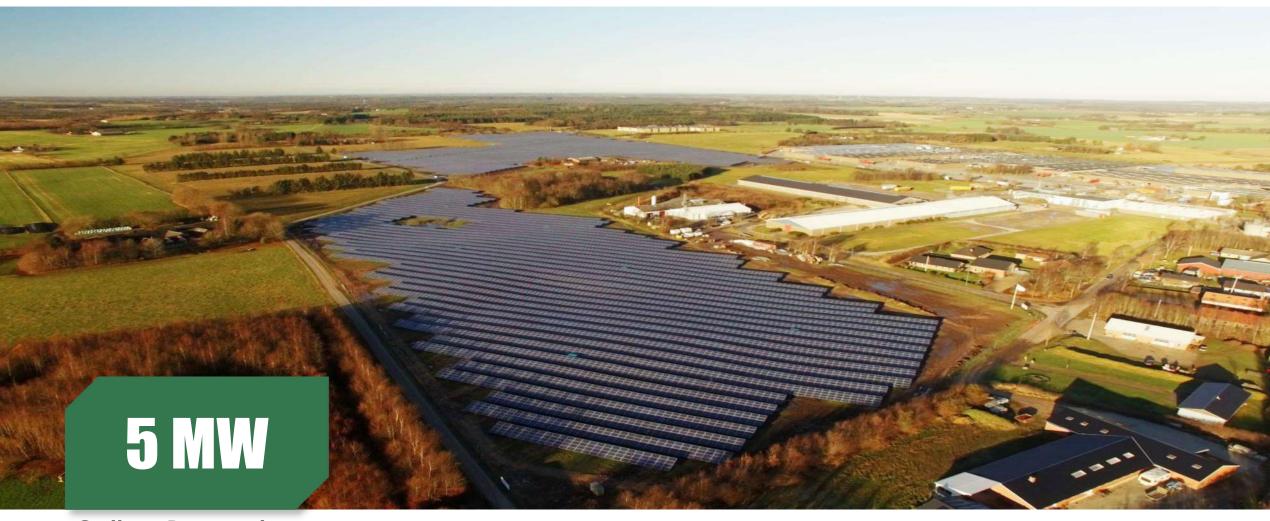

#### Galten, Denmark

Project Type: Ground-mounted Project

Product Type: PS275P-20/U Commission Date: July, 2012

Carbon-reduced (t) **5,982** 

Tree-planted **4,367** 