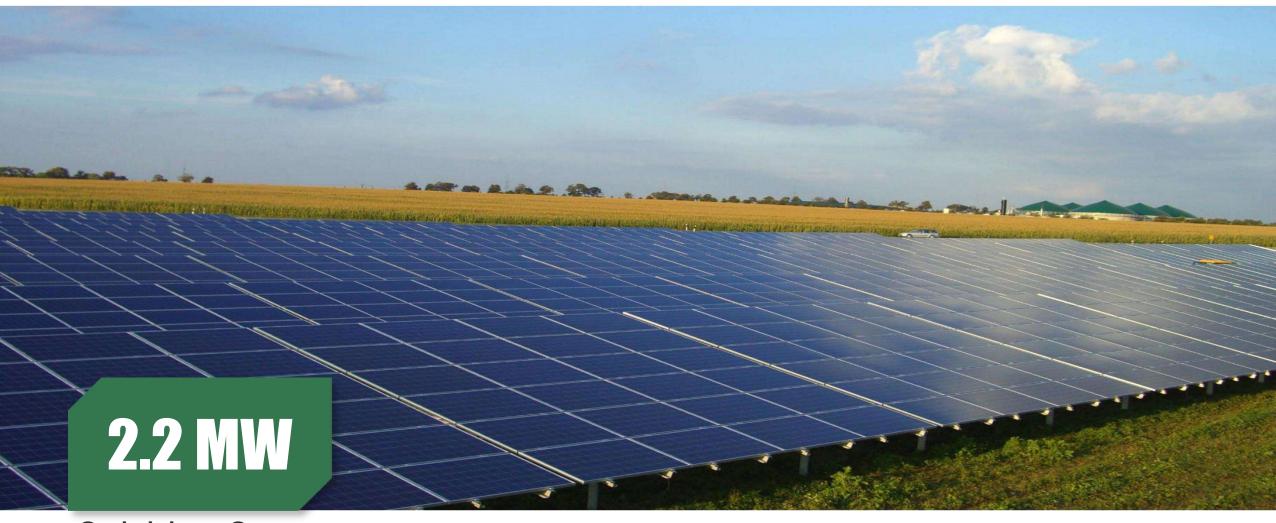

#### Galten, Denmark

Project Type: Ground-mounted Project

Product Type: PS275P-20/U Commission Date: July, 2012

Carbon-reduced (t) **5,982** 

Tree-planted **4,367** 