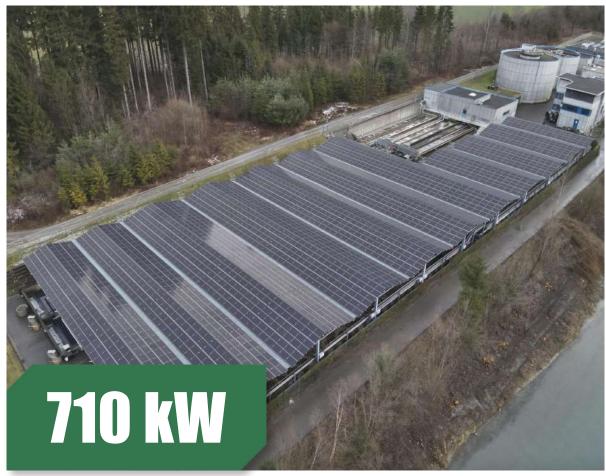

# Dinkelsbuhl, Germany

Project Type: Ground-mounted Project Product Type: PS570M8GFH-24/TNH Commission Date: October, 2023

Carbon-reduced ( t ) **6,227** 

Tree-planted **4,470** 