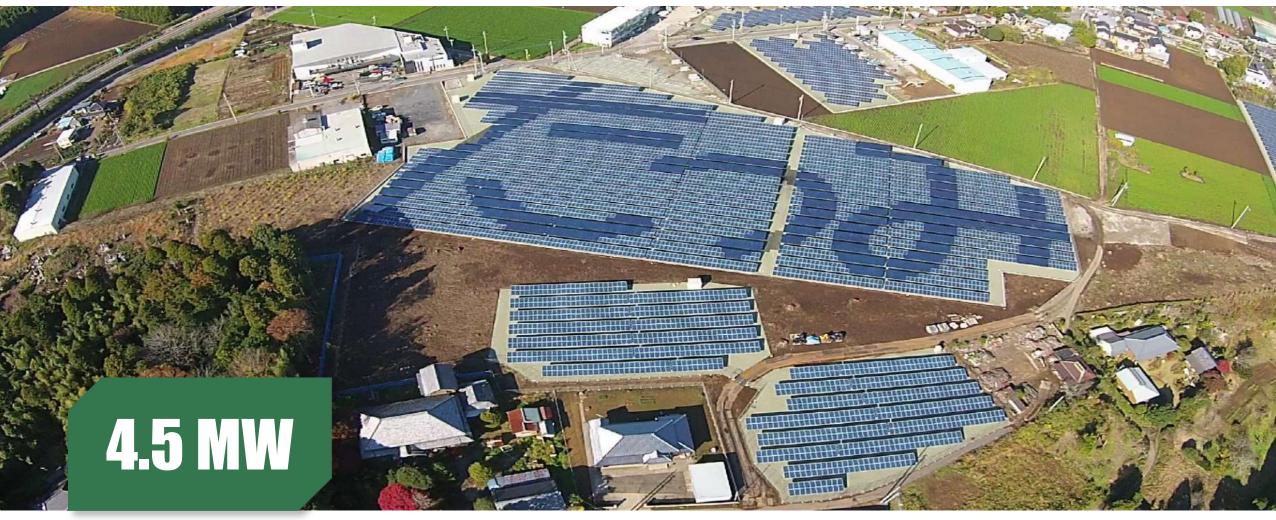

#### Tsukuba, Japan

Project Type: Ground-mounted Project

Product Type: PS265P-20/U

Commission Date: November, 2015

Carbon-reduced (t) 23,928

Tree-planted 17,467