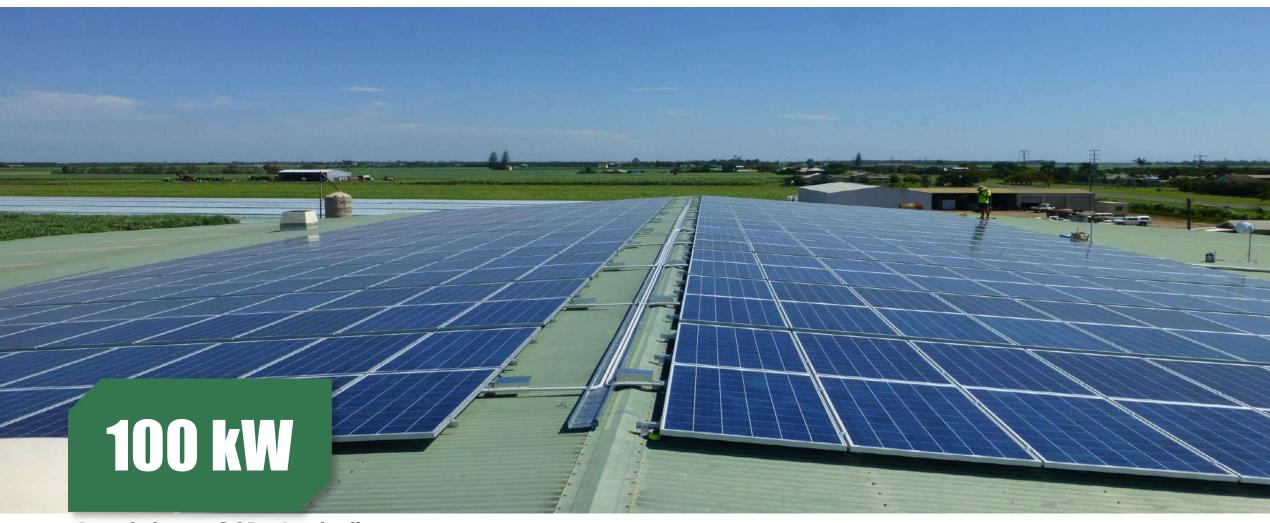

#### Bundaberg, QSD, Australia

Project Type: Commercial Roof-top Project

Product Type: PS250P-20/U

Commission Date: November, 2014

Carbon-reduced (t) 120