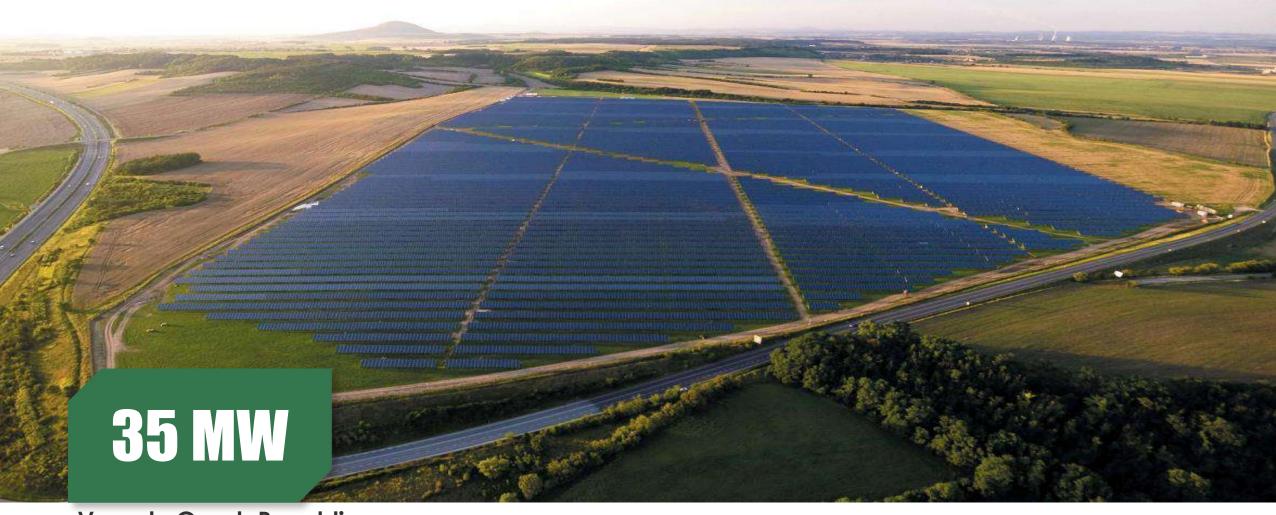

# Veprek, Czech Republic

Project Type: Ground-mounted Project
Product Type: P\$185M-24/F & P\$190M-24/F

Commission Date: November, 2010

Carbon-reduced ( t ) **41,874** 

Tree-planted **30,568** 