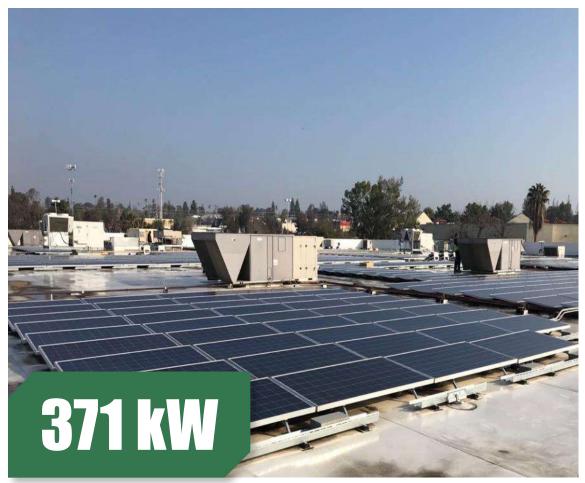

#### Bakersfield, California, USA

Project Type: Commercial Roof-top Project

Product Type: PS310M-24/T Commission Date: July, 2016