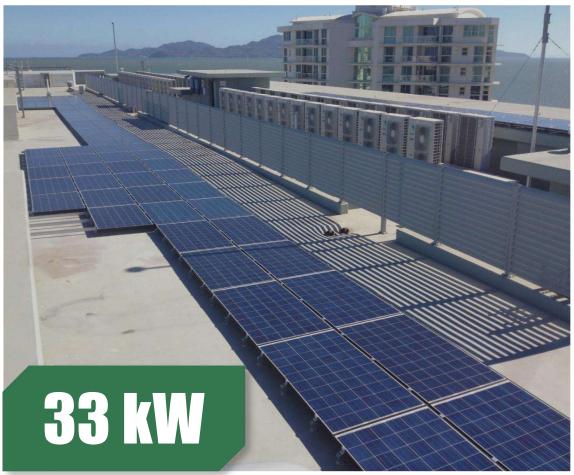

#### Mackay, Queensland, Australia

Project Type: Commercial Roof-top Project

Product Type: PS380MH-24/TH Commission Date: September,2019

Carbon-reduced (t) 112.9