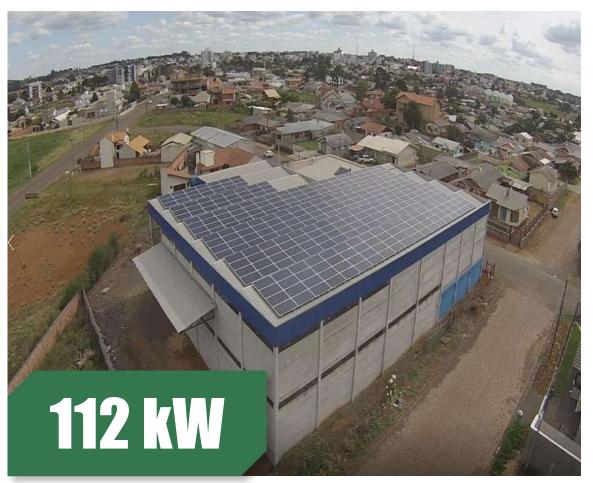

#### Rio Grande do Sul, Brazil

Project Type: Residential Roof-top Project

Product Type: PS310P-24/T Commission Date: July, 2019

#### Rio Grande do Sul, Brazil

Project Type: Ground-mounted Project

Product Type: PS260P-20/U Commission Date: July, 2013

#### Santa Maria – Rio Grande do Sul, Brazil

Project Type: Residential Roof-top Project

Product Type: PS310P-24/T Commission Date: July, 2019

#### Vacaria, Brazil

Project Type: Residential Roof-top Project

Product Type: PS310M-24/T Commission Date: July, 2019

#### Rio Grande do Sul, Brazil

Project Type: Residential Roof-top Project

Product Type: PS325P-24/T Commission Date: July, 2019

#### Nova Alvorada, Brazil

Project Type: Residential Roof-top Project

Product Type: PS260P-20/U Commission Date: July, 2016

#### Vacaria, Brazil

Project Type: Commercial Roof-top Project

Product Type: PS310P-24/T Commission Date: July, 2019