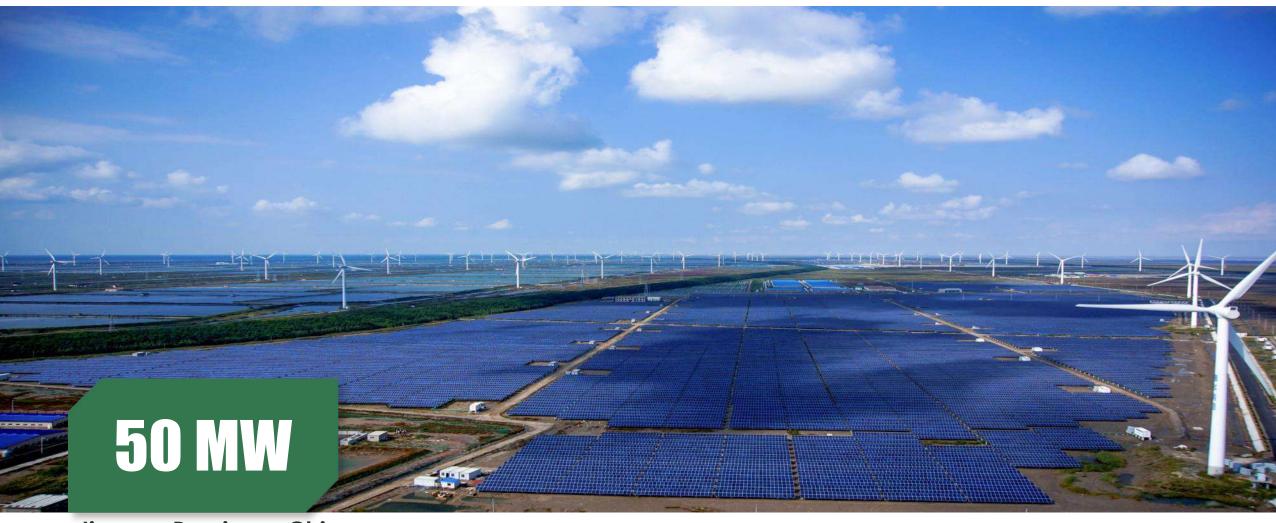

#### Jiangsu Province, China

Project Type: Wind-Solar Complementary Ground-mounted Project

Product Type: PS240P-20/U

Commission Date: November, 2013

Carbon-reduced ( t ) **58,823** 

Tree-planted 42,940