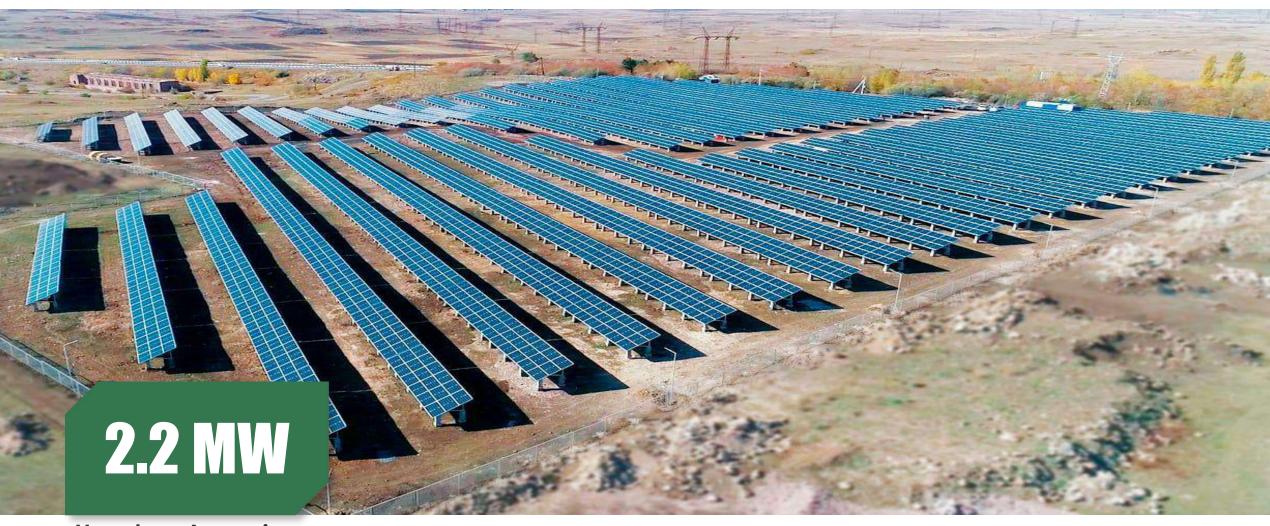

9



Carbon-reduced (t) 7,452



Tree-planted **5,440** 





#### Dnipropetrovsk Region, Ukraine

Project Type: Ground-mounted Project

Product Type: PS375M-24/T

Commission Date: November, 2019



Carbon-reduced (t) 7,452



Tree-planted **5,400** 





# Kaposszerdahely, Hungary

Project Type: Ground-mounted Project

Product Type: PS270M-20/U Commission Date: July, 2019



Carbon-reduced (t) 4,128



Tree-planted **3,013** 





#### Manfa, Hungary

Project Type: Ground-mounted Project

Product Type: PS270M-20/U Commission Date: July, 2019



Carbon-reduced (t) 6,221



Tree-planted **4,542** 





#### Isparta, Turkey

Project Type: Ground-mounted Project Product Type: PS235P-20/U & PS240P-20/U

Commission Date: July, 2014



Carbon-reduced (t) **5,635** 



Tree-planted **4,113** 





#### Hrazdan, Armenia

Project Type: Ground-mounted Project

Product Type: PS380MGF-24/TH Commission Date: November, 2019



Carbon-reduced ( t ) **2,522** 



Tree-planted **1,841** 





#### Sant Pere de Ribes, Barcelona, Spain

Project Type: Resdential Roof-top Project

Product Type: PS450M4-24/TH

Commission Date: December, 2020



Carbon-reduced (t) 12



Tree-planted 9





# Dinkelsbuhl, Germany

Project Type: Ground-mounted Project Product Type: PS570M8GFH-24/TNH Commission Date: October, 2023



Carbon-reduced ( t ) **6,227** 



Tree-planted **4,470** 





# Tašov, Czech Republic

Project Type: Residential Roof-top Project

Product Type: PS460M6H-20/UH Commission Date: March, 2024



Carbon-reduced (t) **151** 



Tree-planted 108





#### Chios, Greece

Project Type: Ground