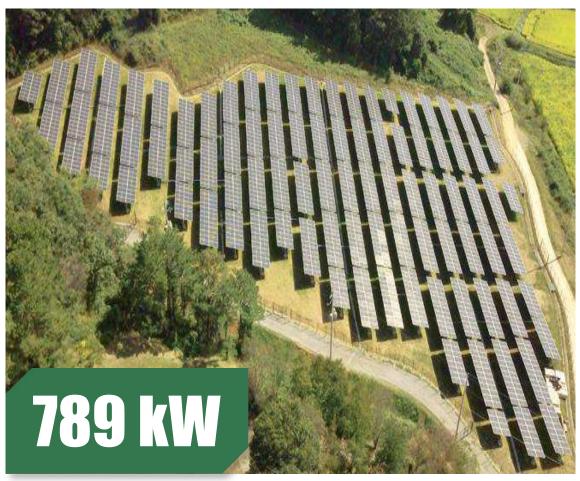

# Marche, Italy

Project Type: Ground-mounted Project

Product Type: PS190P-20/U Commission Date: July, 2010

Carbon-reduced (t) **1,060** 

Tree-planted 711