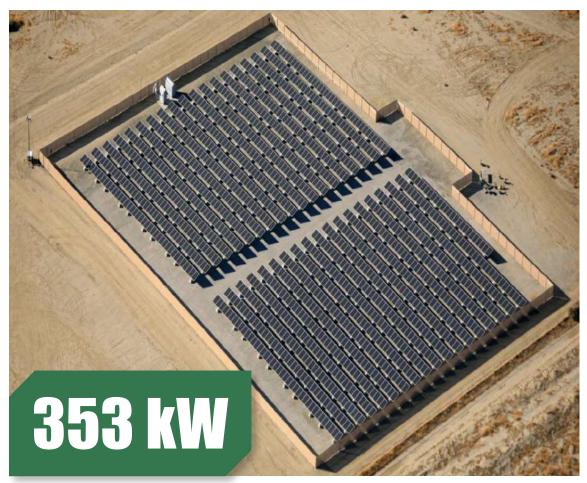

## Palm Springs, California, USA

Project Type: Ground-mounted Project

Product Type: PS240M-20/U Commission Date: July, 2012