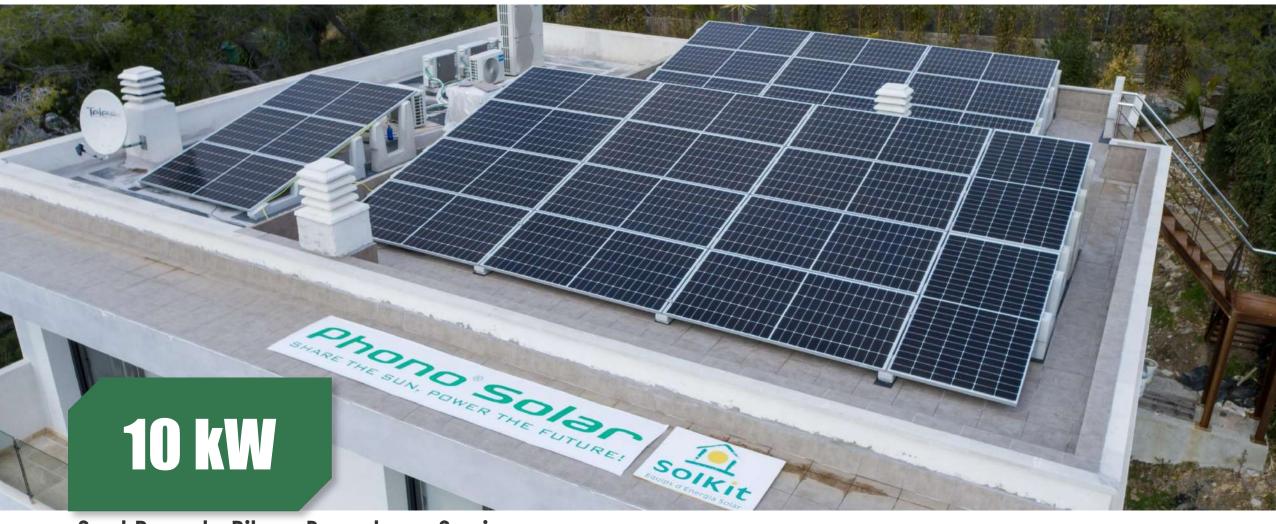

#### Sant Pere de Ribes, Barcelona, Spain

Project Type: Resdential Roof-top Project

Product Type: PS450M4-24/TH

Commission Date: December, 2020

Carbon-reduced (t) 12

Tree-planted 9