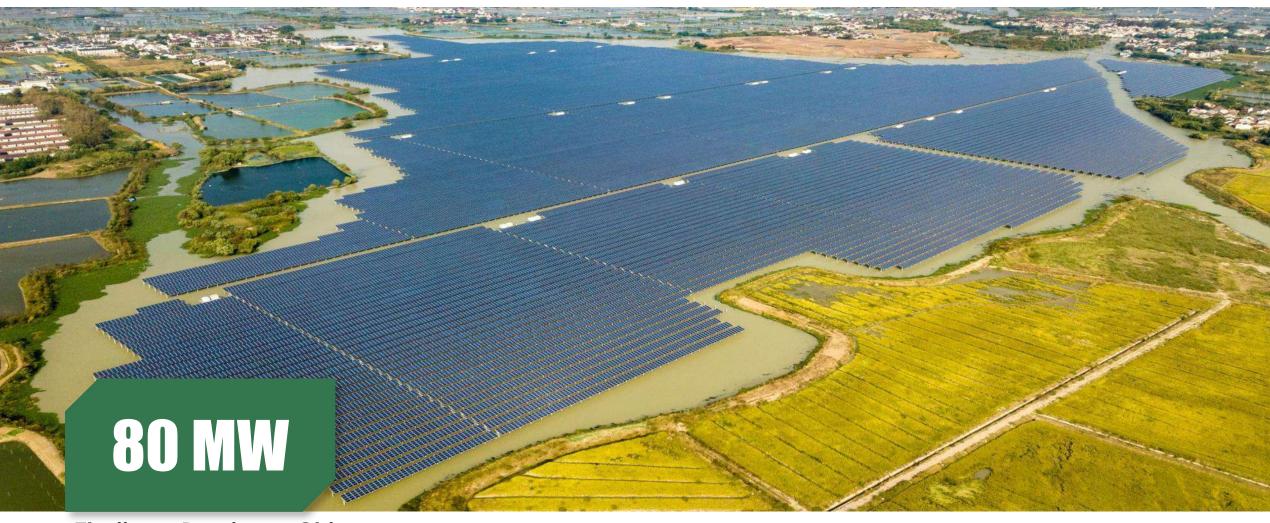

#### **Zhejiang Province, China**

Project Type: Fishery-Solar Complementary Floating Project

Product Type: PS310P-24/T

Commission Date: November, 2018

Carbon-reduced (t) 95,744

Tree-planted **69,869** 