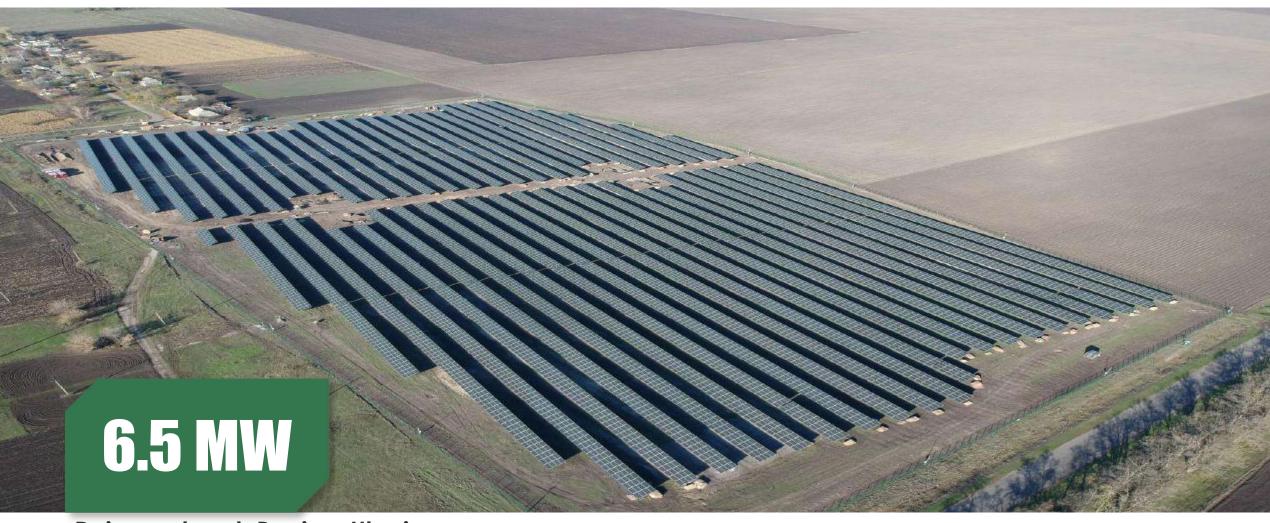

# Kaposszerdahely, Hungary

Project Type: Ground-mounted Project

Product Type: PS270M-20/U Commission Date: July, 2019

Carbon-reduced (t) 4,128

Tree-planted **3,013** 