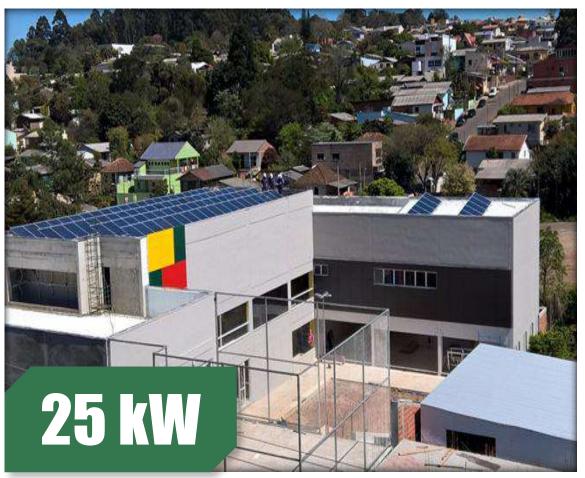

#### Rio Grande do Sul, Brazil

Project Type: Residential Roof-top Project

Product Type: PS310P-24/T Commission Date: July, 2019

#### Rio Grande do Sul, Brazil

Project Type: Ground-mounted Project

Product Type: PS260P-20/U Commission Date: July, 2013

#### Santa Maria – Rio Grande do Sul, Brazil

Project Type: Residential Roof-top Project

Product Type: PS310P-24/T Commission Date: July, 2019

#### Vacaria, Brazil

Project Type: Residential Roof-top Project

Product Type: PS310M-24/T Commission Date: July, 2019

#### Rio Grande do Sul, Brazil

Project Type: Residential Roof-top Project

Product Type: PS325P-24/T Commission Date: July, 2019

#### Nova Alvorada, Brazil

Project Type: Residential Roof-top Project

Product Type: PS260P-20/U Commission Date: July, 2016

#### Vacaria, Brazil

Project Type: Commercial Roof-top Project

Product Type: PS310P-24/T Commission Date: July, 2019