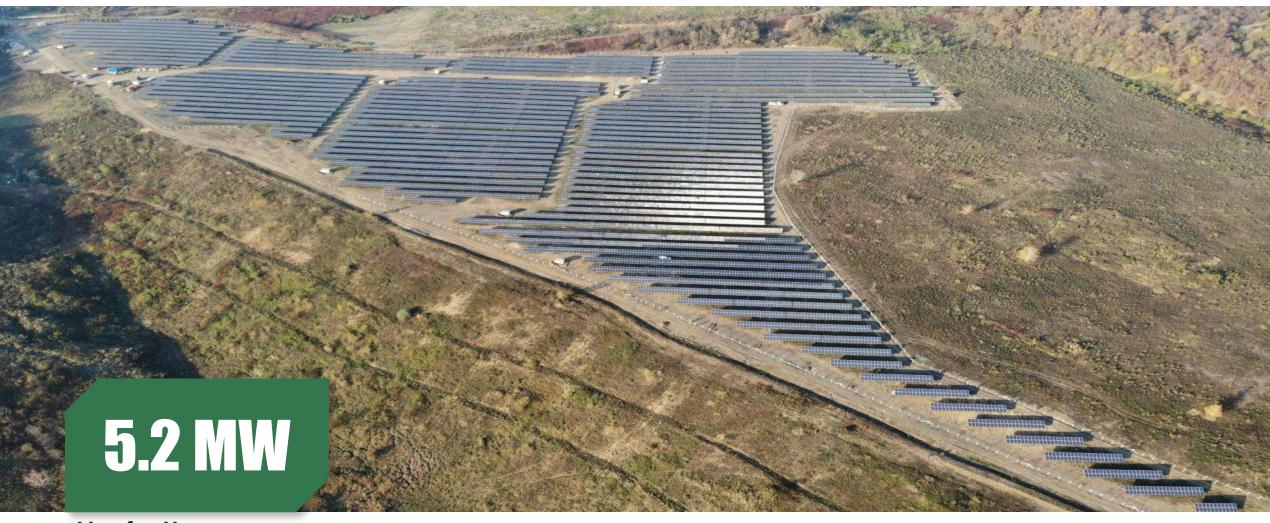

60** 



Tree-planted 711





# Veprek, Czech Republic

Project Type: Ground-mounted Project
Product Type: P\$185M-24/F & P\$190M-24/F

Commission Date: November, 2010



Carbon-reduced ( t ) **41,874** 



Tree-planted **30,568** 





# **Dnipropetrovsk Oblast, Ukraine**

Project Type: Ground-mounted Project

Product Type: PS375M-24/T Commission Date: July, 2019



Carbon-reduced (t) 7,452



Tree-planted **5,440** 





#### Dnipropetrovsk Region, Ukraine

Project Type: Ground-mounted Project

Product Type: PS375M-24/T

Commission Date: November, 2019



Carbon-reduced (t) 7,452



Tree-planted **5,400** 





# Kaposszerdahely, Hungary

Project Type: Ground-mounted Project

Product Type: PS270M-20/U Commission Date: July, 2019



Carbon-reduced (t) 4,128



Tree-planted **3,013** 





#### Manfa, Hungary

Project Type: Ground-mounted Project

Product Type: PS270M-20/U Commission Date: July, 2019



Carbon-reduced (t) 6,221



Tree-planted **4,542** 





#### Isparta, Turkey

Project Type: Ground-mounted Project Product Type: PS235P-20/U & PS240P-20/U

Commission Date: July, 2014



Carbon-reduced (t) **5,635** 



Tree-planted **4,113** 





#### Hrazdan, Armenia

Project Type: Ground-mounted Project

Product Type: PS380MGF-24/TH Commission Date: November, 2019



Carbon-reduced ( t ) **2,522** 



Tree-planted **1,841** 





#### Sant Pere de Ribes, Barcelona, Spain

Project Type: Resdential Roof-top Project

Product Type: PS450M4-24/TH

Commission Date: December, 2020



Carbon-reduced (t) 12



Tree-planted 9





# Dinkelsbuhl, Germany

Project Type: Ground-mou