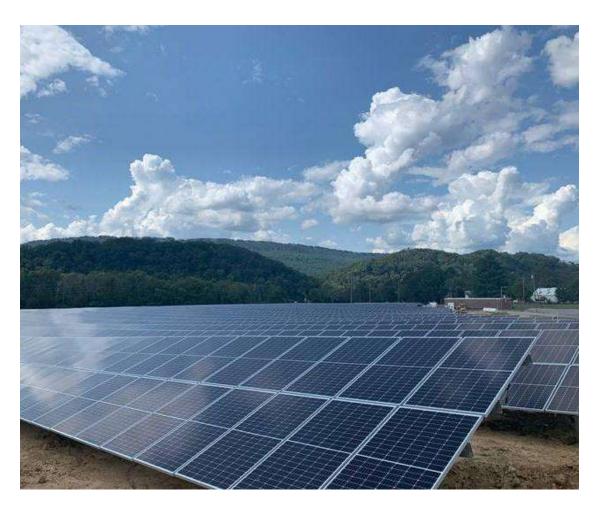

# Jekins, Georgia, USA

Project Type: Ground-mounted Project

Product Type: PS315P-24/T

Commission Date: November, 2015

Carbon-reduced **33,499** 

Tree-planted 24,454