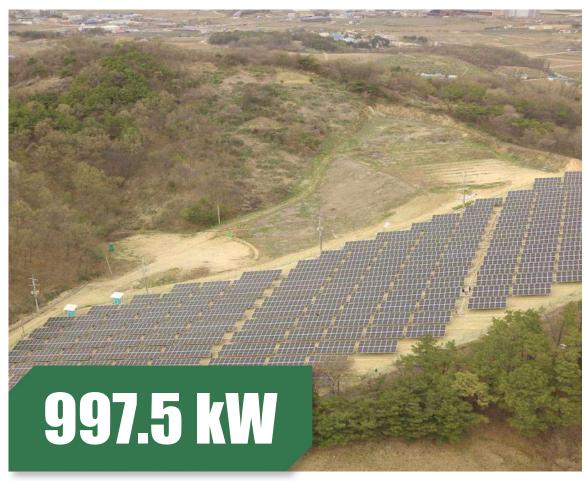

#### Chiba Prefecture, Japan

Project Type: Ground-mounted Project

Product Type: PS265P-20/U

Commission Date: November, 2014

Carbon-reduced (t) **5,383** 

Tree-planted **3,930** 