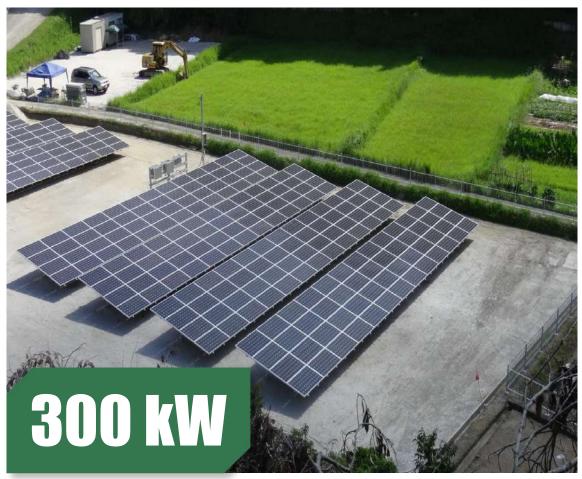

#### Okayama-ken, Japan

Project Type: Ground-mounted Project

Product Type: PS325P-24/T

Commission Date: November, 2015

Carbon-reduced (t) 2,992

Tree-planted **2,183** 

#### Tsukuba, Japan

Project Type: Ground-mounted Project

Product Type: PS265P-20/U

Commission Date: November, 2015

Carbon-reduced (t) 23,928

Tree-planted 17,467

#### Chiba Prefecture, Japan

Project Type: Ground-mounted Project

Product Type: PS265P-20/U

Commission Date: November, 2014

Carbon-reduced (t) **5,383** 

Tree-planted **3,930** 