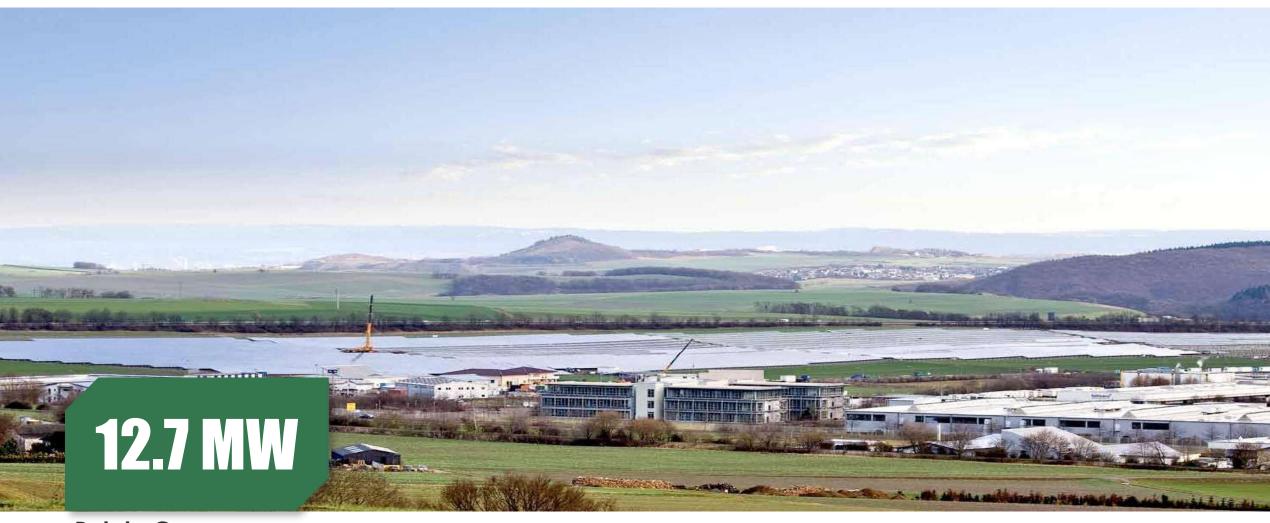

# Polch, Germany

Project Type: Ground-mounted Project

Commission Date: July, 2014

Product Type: PS235P-20/U & PS240P-20/U

Carbon-reduced ( t ) **15,195** 

Tree-planted 11,092