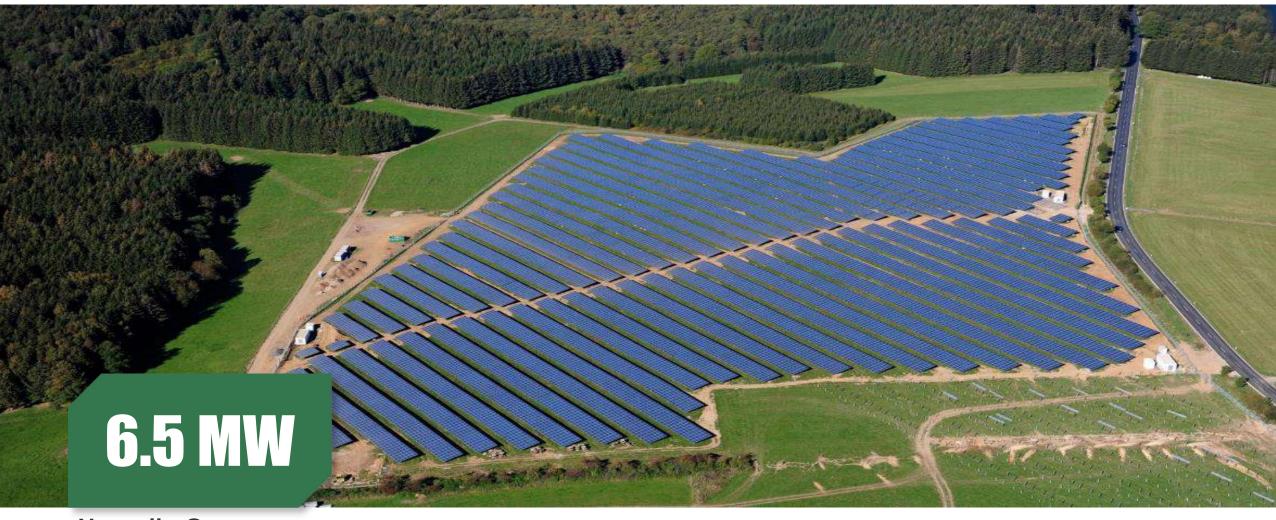

# Nauroth, Germany

Project Type: Ground-mounted Project

Product Type: PS230P-20/U Commission Date: July, 2011

Carbon-reduced (t) 1,111

Tree-planted **5,677** 