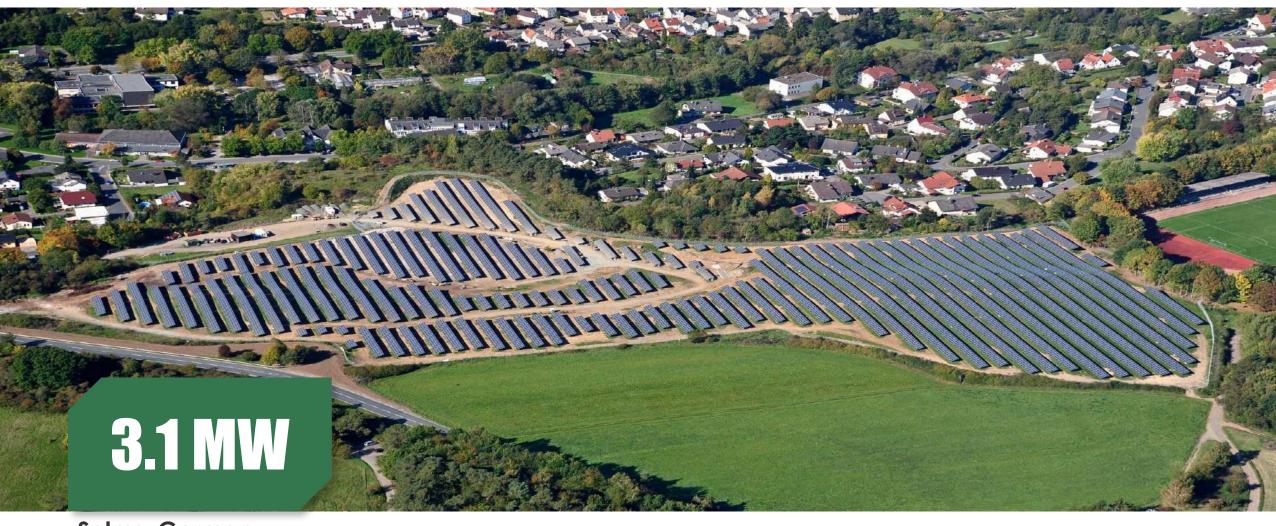

#### Solms, Germany

Project Type: Ground-mounted Project Product Type: PS190M-24/F&PS195M-24/F

Commission Date: April, 2011

Carbon-reduced (t) **3,673** 

Tree-planted **2,681** 