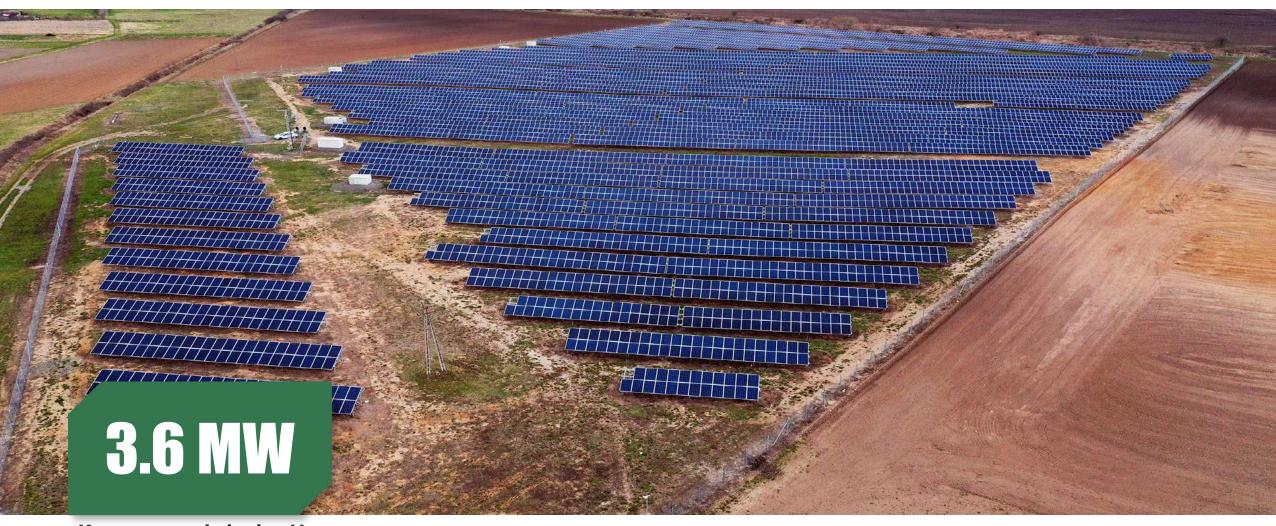

#### Manfa, Hungary

Project Type: Ground-mounted Project

Product Type: PS270M-20/U Commission Date: July, 2019

Carbon-reduced (t) 6,221

Tree-planted **4,542** 