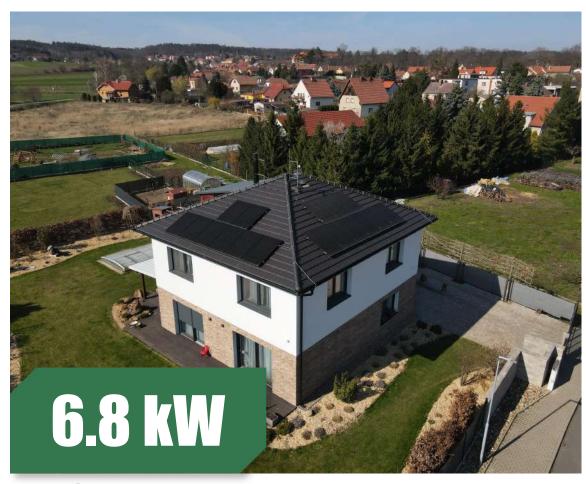

# Tašov, Czech Republic

Project Type: Residential Roof-top Project

Product Type: PS460M6H-20/UH Commission Date: March, 2024

Carbon-reduced (t) **151** 

Tree-planted 108