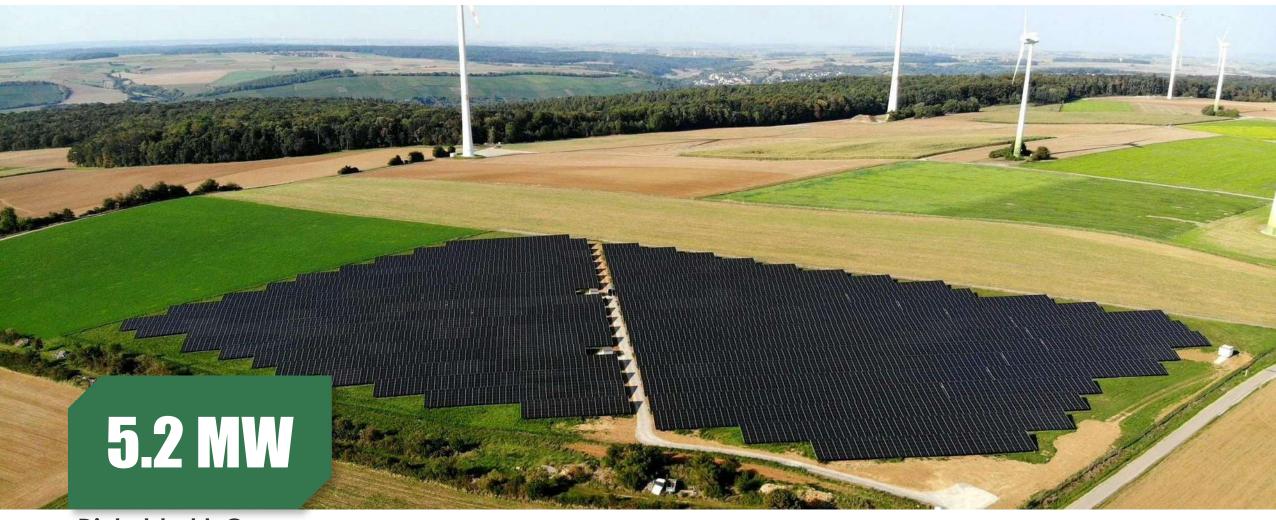

n-reduced (t) 4,128



Tree-planted **3,013** 





#### Manfa, Hungary

Project Type: Ground-mounted Project

Product Type: PS270M-20/U Commission Date: July, 2019



Carbon-reduced (t) 6,221



Tree-planted **4,542** 





#### Isparta, Turkey

Project Type: Ground-mounted Project Product Type: PS235P-20/U & PS240P-20/U

Commission Date: July, 2014



Carbon-reduced (t) **5,635** 



Tree-planted **4,113** 





#### Hrazdan, Armenia

Project Type: Ground-mounted Project

Product Type: PS380MGF-24/TH Commission Date: November, 2019



Carbon-reduced ( t ) **2,522** 



Tree-planted **1,841** 





#### Sant Pere de Ribes, Barcelona, Spain

Project Type: Resdential Roof-top Project

Product Type: PS450M4-24/TH

Commission Date: December, 2020



Carbon-reduced (t) 12



Tree-planted 9





# Dinkelsbuhl, Germany

Project Type: Ground-mounted Project Product Type: PS570M8GFH-24/TNH Commission Date: October, 2023



Carbon-reduced ( t ) **6,227** 



Tree-planted **4,470** 





# Tašov, Czech Republic

Project Type: Residential Roof-top Project

Product Type: PS460M6H-20/UH Commission Date: March, 2024



Carbon-reduced (t) **151** 



Tree-planted 108





#### Chios, Greece

Project Type: Ground-mounted Project

Product Type: PS240-20/U Commission Date: July, 2015



## Lancashire, UK

Project Type: Commercial Roof-top Project

Product Type: PS240P-20/U Commission Date: July, 2011





#### Lancashire, UK

Project Type: Residential Roof-top Project

Product Type: PS240S-20/U Commission Date: July, 2012



## Yorkshire, UK

Project Type: Residential Roof-top Project

Produ