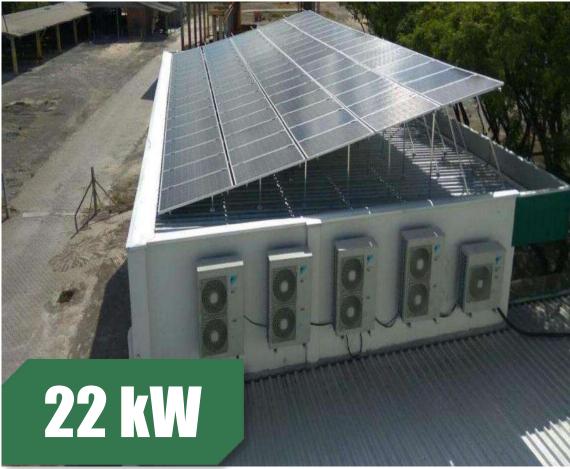

#### Rio Grande do Sul, Brazil

Project Type: Residential Roof-top Project

Product Type: PS310P-24/T Commission Date: July, 2019

#### Rio Grande do Sul, Brazil

Project Type: Ground-mounted Project

Product Type: PS260P-20/U Commission Date: July, 2013

#### Santa Maria – Rio Grande do Sul, Brazil

Project Type: Residential Roof-top Project

Product Type: PS310P-24/T Commission Date: July, 2019

#### Vacaria, Brazil

Project Type: Residential Roof-top Project

Product Type: PS310M-24/T Commission Date: July, 2019

#### Rio Grande do Sul, Brazil

Project Type: Residential Roof-top Project

Product Type: PS325P-24/T Commission Date: July, 2019

#### Nova Alvorada, Brazil

Project Type: Residential Roof-top Project

Product Type: PS260P-20/U Commission Date: July, 2016

#### Vacaria, Brazil

Project Type: Commercial Roof-top Project

Product Type: PS310P-24/T Commission Date: July, 2019