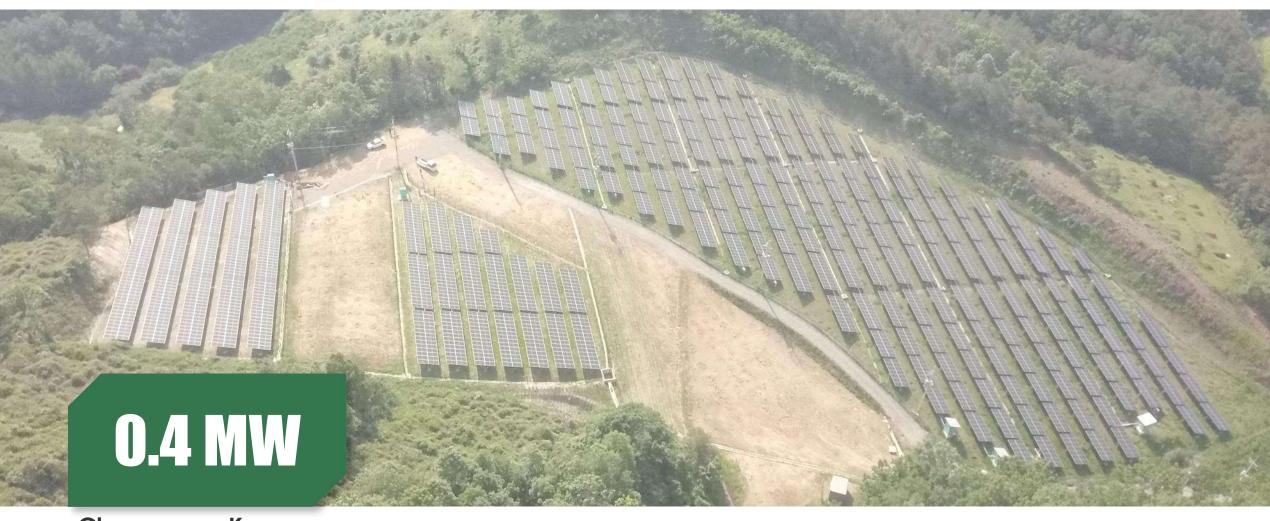

#### Kangwon , Korea

Project Type: Ground-mounted Project

Product Type: PS400M1H-24/TH Commission Date: April, 2020

#### Yeosan, Korea

Project Type: Ground-mounted Project

Product Type: PS375MH-24/TH

Commission Date: November, 2019

#### Kangwon, Korea

Project Type: Ground-mounted Project

Product Type: PS380MH-24/TH & PS385MH-24/TH

Commission Date: November, 2019

Carbon-reduced (t) 1,276

#### Kangwon, Korea

Project Type: Ground-mounted Project

Product Type: PS400M1H-24/TH Commission Date: December, 2020

Carbon-reduced (t) **560** 