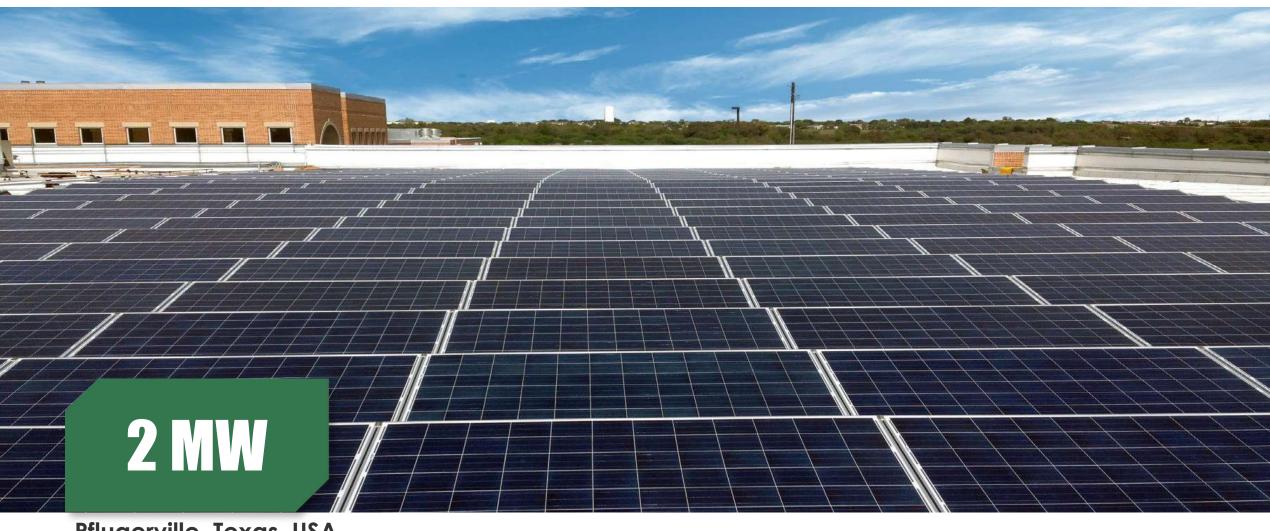

#### Pflugerville, Texas, USA

Project Type: Commercial Roof-top Project

Product Type: PS300P-24/T

Commission Date: November, 2019

Carbon-reduced (t) 2,321

Tree-planted **1,694** 