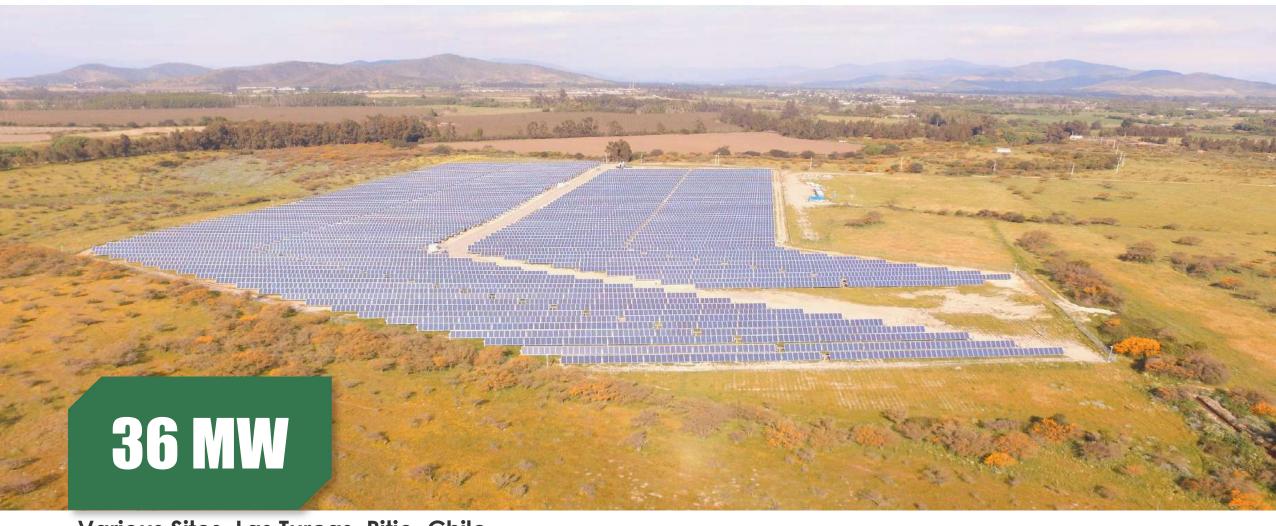

#### Various Sites, Las Turcas, Pitio, Chile

Project Type: Ground-mounted Project Product Type: PS320P-24/T&PS325P-24/T Commission Date: November, 2019

Carbon-reduced ( t ) **43,070** 

Tree-planted **31,440** 