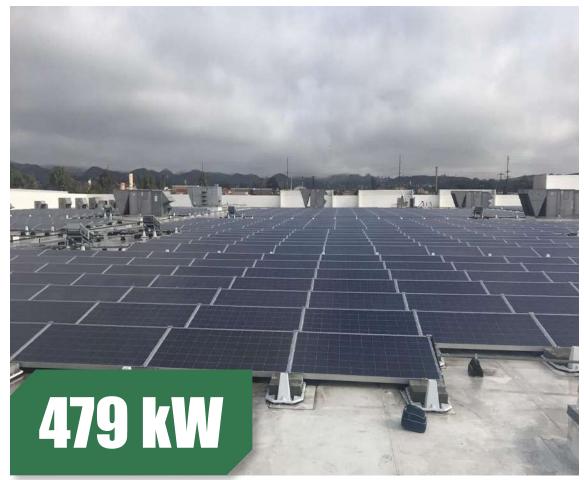

#### Lake Elsinore, California, USA

Project Type: Commercial Roof-top Project

Product Type: PS310P-24/T

Commission Date: August, 2016