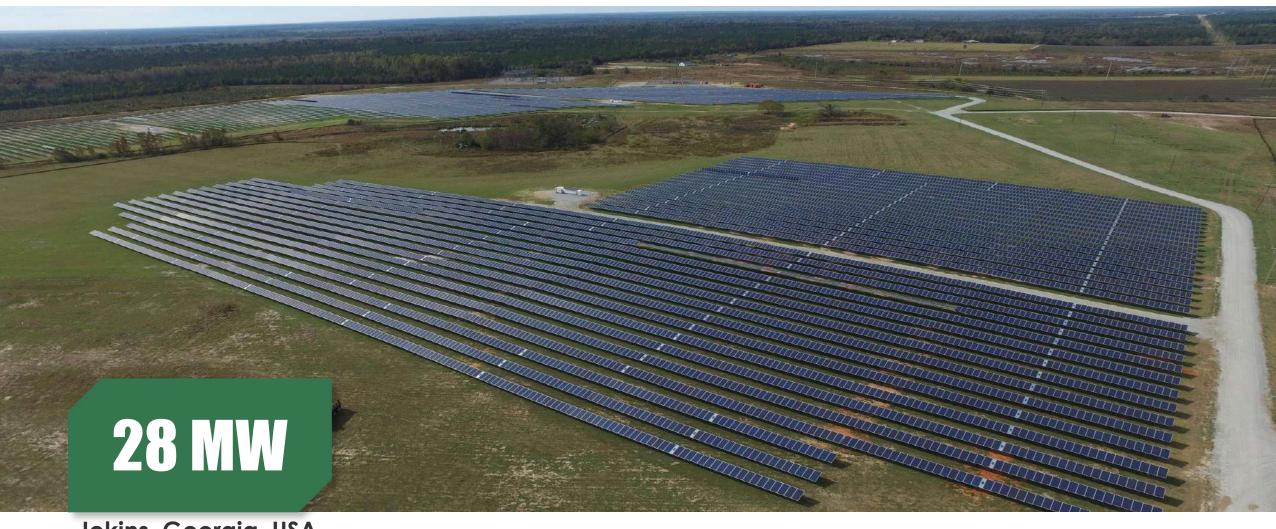

# Jekins, Georgia, USA

Project Type: Ground-mounted Project

Product Type: PS315P-24/T

Commission Date: November, 2015

Carbon-reduced **33,499** 

Tree-planted 24,454