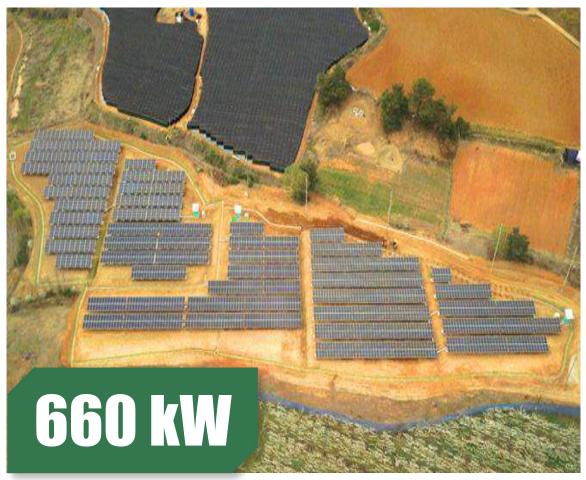

#### **Zhejiang Province, China**

Project Type: Fishery-Solar Complementary Floating Project

Product Type: PS310P-24/T

Commission Date: November, 2018

Carbon-reduced (t) 95,744

Tree-planted **69,869** 

#### Jiangsu Province, China

Project Type: Wind-Solar Complementary Ground-mounted Project

Product Type: PS240P-20/U

Commission Date: November, 2013

Carbon-reduced ( t ) **58,823** 

Tree-planted 42,940

#### **Zhejiang Province, China**

Project Type: Ground-mounted Project

Product Type: PS310P-24/T

Commission Date: November, 2018

Carbon-reduced (t) **35,904** 

Tree-planted **15,720** 