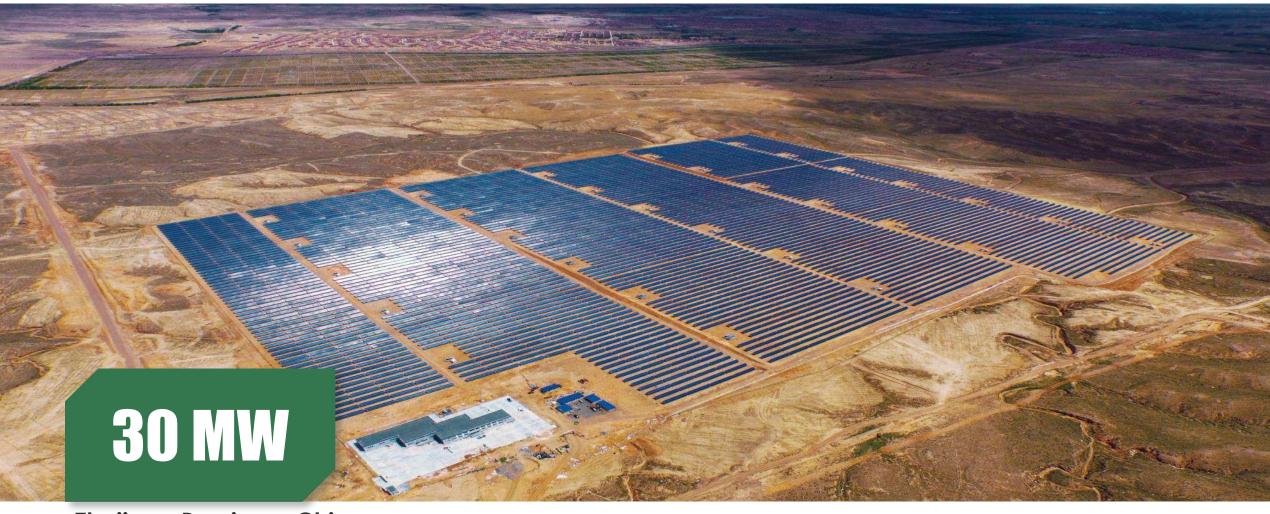

#### Harappa, Pakistan

Project Type: Ground-mounted Project

Product Type: PS310P-24/T

Commission Date: November, 2019

Carbon-reduced (t) **21,535** 

Tree-planted **15,720** 