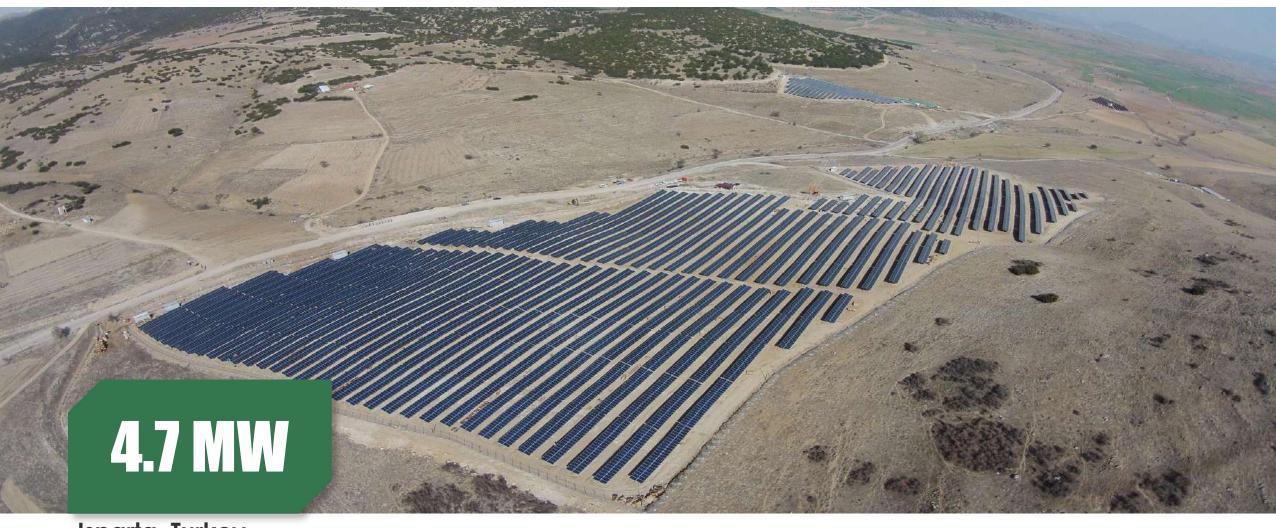

#### Isparta, Turkey

Project Type: Ground-mounted Project Product Type: PS235P-20/U & PS240P-20/U

Commission Date: July, 2014

Carbon-reduced (t) **5,635** 

Tree-planted **4,113** 