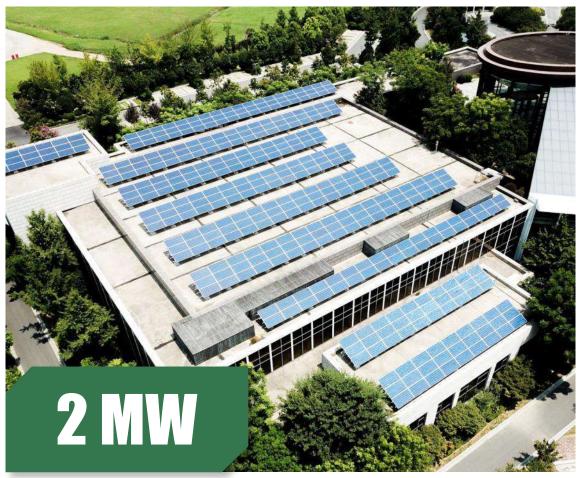

# Brussels, Belgium

Project Type: Commercial Roof-top Project

Product Type: PS330P-24/T

Commission Date: September, 2019

Carbon-reduced (t) 9,571

Tree-planted **6,695** 