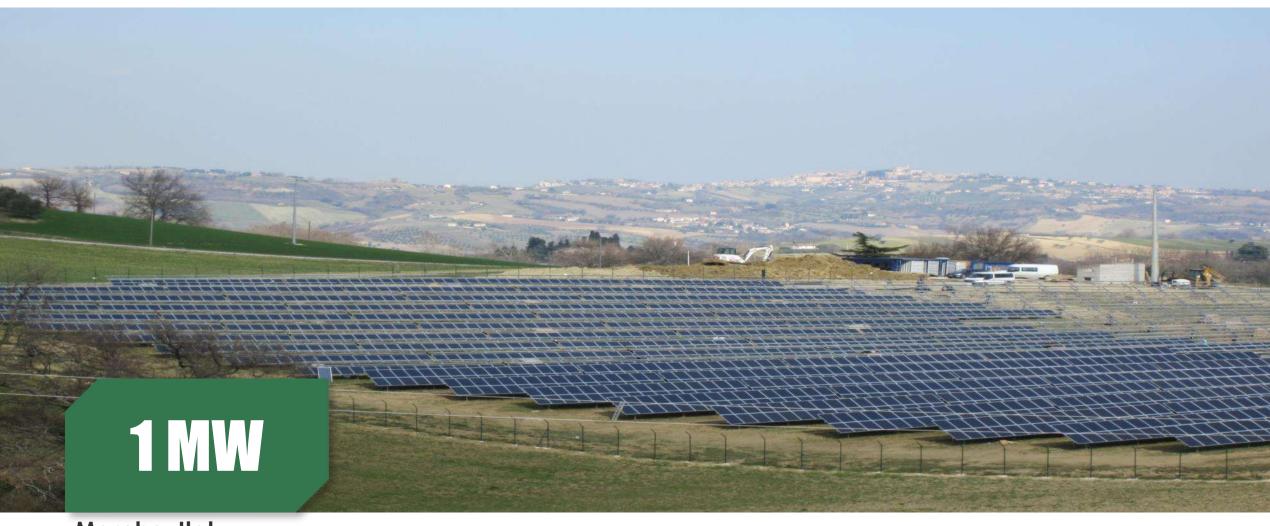

# Marche, Italy

Project Type: Ground-mounted Project

Product Type: PS190P-20/U Commission Date: July, 2010

Carbon-reduced (t) **1,060** 

Tree-planted 711