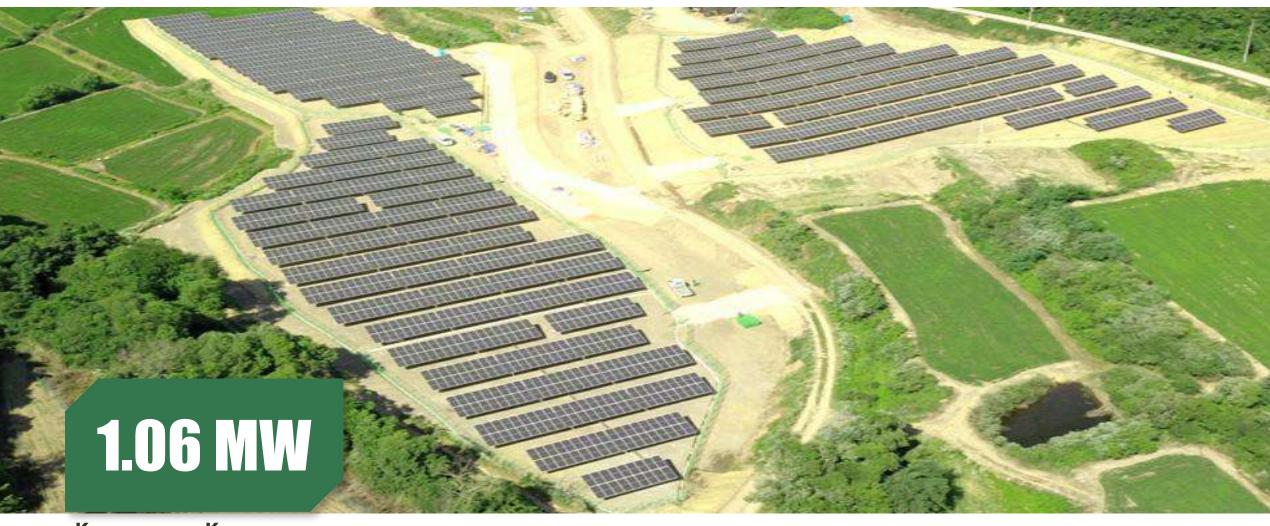

# Marche, Italy

Project Type: Ground-mounted Project

Product Type: PS190P-20/U Commission Date: July, 2010

Carbon-reduced (t) **1,060** 

Tree-planted 711