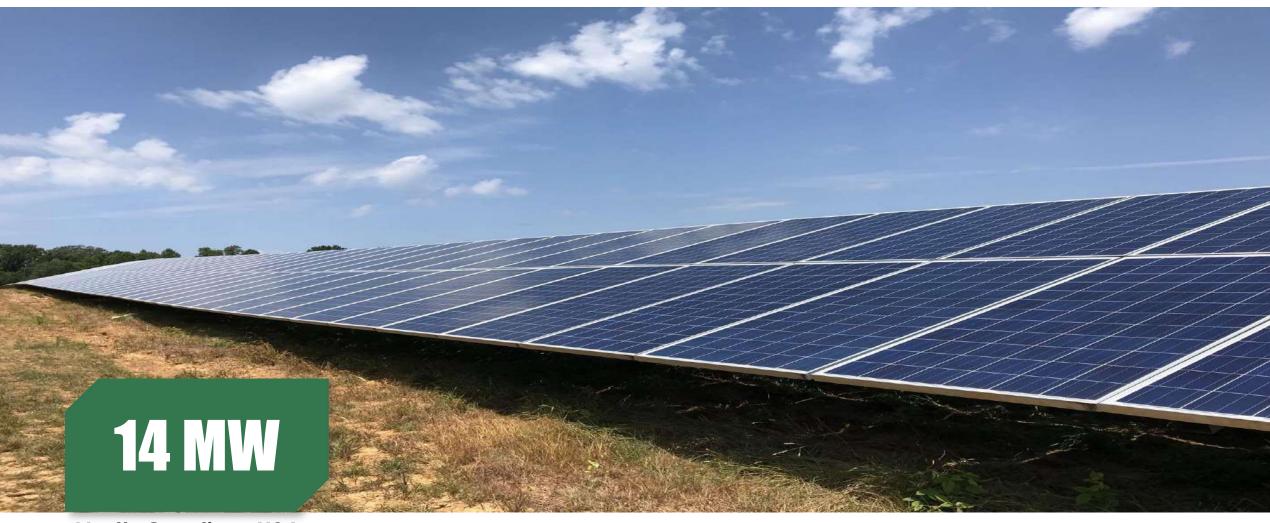

# Heritage Village, Southbury CT, USA

Project Type: Commercial Roof-top Project

Product Type: PS380MH-24/TH Commission Date: August, 2020

Carbon-reduced (t) 136

Tree-planted **100** 