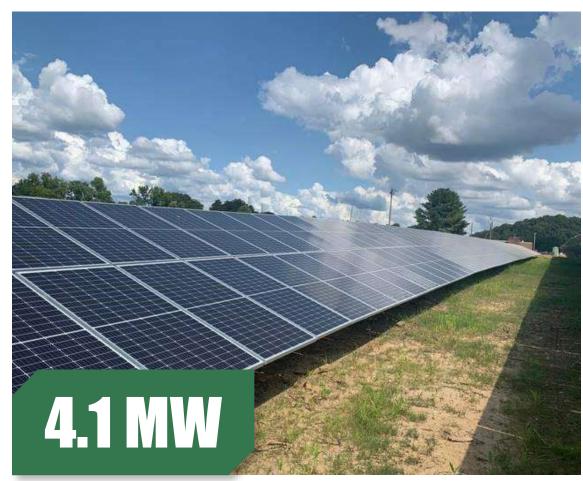

# Jekins, Georgia, USA

Project Type: Ground-mounted Project

Product Type: PS315P-24/T

Commission Date: November, 2015

Carbon-reduced **33,499** 

Tree-planted 24,454