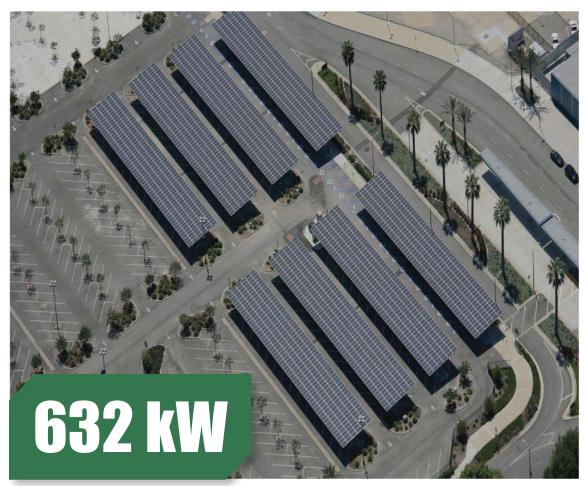

#### Bakersfield, California, USA

Project Type: Commercial Roof-top Project

Product Type: PS310M-24/T Commission Date: July, 2016

#### Lake Elsinore, California, USA

Project Type: Commercial Roof-top Project

Product Type: PS310P-24/T

Commission Date: August, 2016

## Palm Springs, California, USA

Project Type: Ground-mounted Project

Product Type: PS240M-20/U Commission Date: July, 2012

#### California, USA

Project Type: Residential Roof-top Project

Product Type: PS240P-20/U

Commission Date: August, 2012

Project Type: Ground-mounted Project

Product Type: PS385MH-24/TH Commission Date: August, 2020